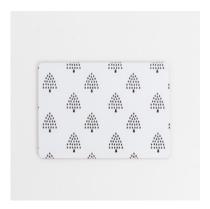

## FAB FIR

Escape into the Swedish hinterlands with Fab Fir. Evoking cosy feelings of roasting marshmallows on a fireplace, the Fab Fir tree will be a favourite for all! Line the table with Fab Fir placemats set with mouth-watering winter warmer dishes.

#### FAB FIR

Escape into the Swedish hinterlands with Fab Fir. Evoking cosy feelings of roasting marshmallows on a fireplace, the Fab Fir tree will be a favourite for all! Line the table with Fab Fir placemats set with mouth-watering winter warmer dishes.