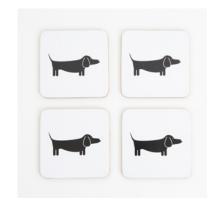

## DAPPER DACHSHUND

Be charmed by the handsome

Dapper Dachshund! This playful pooch
brings a touch of whimsy to any table.

Your guests will want a set of their own after
delighting in your enchanting Sunday lunch.