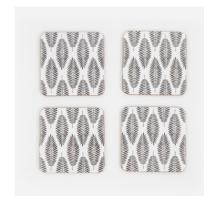

## FAB FIR

Escape into the Swedish hinterlands with Fab Fir. Evoking cosy feelings of roasting marshmallows on a fireplace, the Fab Fir tree will be a favourite for all! Line the table with Fab Fir placemats set with mouth-watering winter warmer dishes.

#### FAB FIR

Escape into the Swedish hinterlands with Fab Fir. Evoking cosy feelings of roasting marshmallows on a fireplace, the Fab Fir tree will be a favourite for all! Line the table with Fab Fir placemats set with mouth-watering winter warmer dishes.