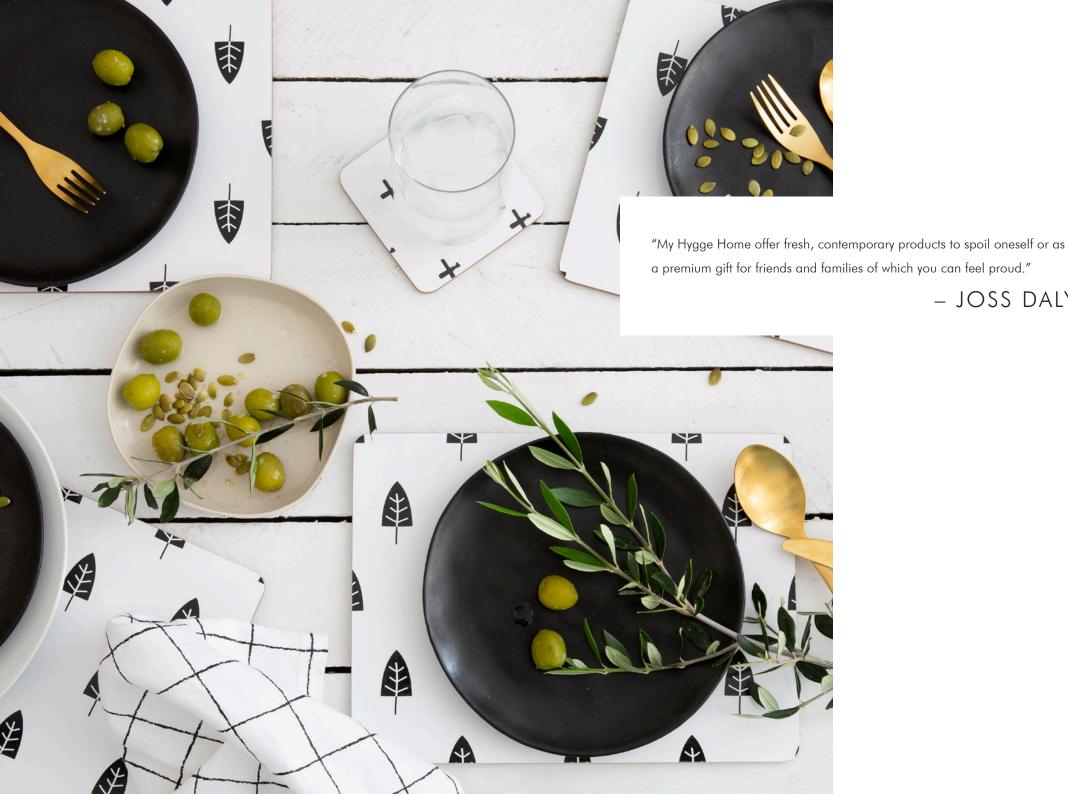

# CORK COLLECTION.

With the flexibility to mix and match, cork-backed placemats and coasters are finished with a serviceable gloss top with creative monochromatic designs.

These pieces are slip, stain, and heat resistant up to 90 degrees.

## CHIC CIRCLES

The only thing missing when the table is dressed with Chic Circles is cheese and charcuterie boards! This design is everything a place setting wishes it could be!

Look no further for an on trend, unique, and modern placemat and coaster design.

#### CHIC CIRCLES

The only thing missing when the table is dressed with Chic Circles is cheese and charcuterie boards! This design is everything a place setting wishes it could bel Look no further for an on trend, unique, and modern placemat and coaster design.