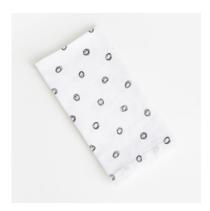

# NAPKIN COLLECTION.

Napkins are sold in sets of 4.

We work with 100% pure linen imported from France.

Our napkins have been stonewashed for the softest texture.

We package these with simple rustic twine keeping a minimal approach that is display and gift worthy.

- Size 45cm x 45cm
- 100% French Stonewashed Linen
- Designed in Australia