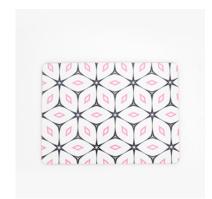

## SWISS CROSS

Chic and on trend! With a nautical nod, the Swiss Cross is a perfect example in minimalism. Style with Glam Grid for a mixed masculine style. We can't help but bring out a bottle of champagne on ice when these placemats and matched coasters are on the table. Cheers!

## SWISS CROSS

Elevate the table setting by styling Swiss
Cross with a simple metallic napkin ring,
to take the look from simple to swanky.
Go bold, matching the napkin set with Swiss
Cross cork-backed placemat.
This design is also available in pink.