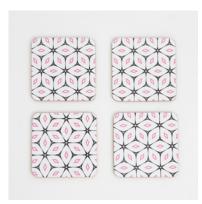

## SCANDI ADORE

The monochromatic contrast and organic shape of Scandi Adore is elegant in its simplicity and a timeless addition to any coffee table. The eye-catching design goes hand in hand with your favourite mug, the way Netflix and chill goes with a Friday night in.