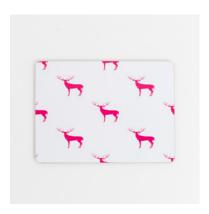

## SASSY DEER

Romantic and feminine, the Sassy Deer injects a magical pop of pink. Indulge the senses by lighting your favourite scented candle and dress the coffee table with a fresh arrangement of flowers layered atop a Sassy Deer placemat.

## SASSY DEER

Delight the vibrant women in your life with Sassy Deer in pink. This design is the perfect special occasion styling companion. Mother's Day, Baby Showers, parties and celebrations all need Sassy Deer in romantic pink. This design is also available in black.