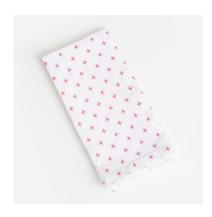

## SASSY DEER

Delight the vibrant women in your life with Sassy Deer in pink. This design is the perfect special occasion styling companion. Mother's Day, Baby Showers, parties and celebrations all need Sassy Deer in romantic pink. This design is also available in black.