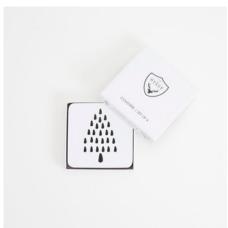

## FAB FIR

Escape into the Swedish hinterlands with Fab Fir. Evoking cosy feelings of roasting marshmallows on a fireplace, the Fab Fir tree will be a favourite for all! Line the table with Fab Fir placemats set with mouth-watering winter warmer dishes.

#### FAB FIR

Escape into the Swedish hinterlands with Fab Fir. Evoking cosy feelings of roasting marshmallows on a fireplace, the Fab Fir tree will be a favourite for all! Line the table with Fab Fir placemats set with mouth-watering winter warmer dishes.