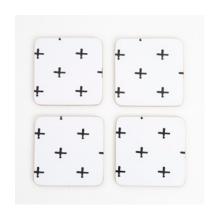

## SWISS CROSS

Chic and on trend! With a nautical nod, the Swiss Cross is a perfect example in minimalism. Style with Glam Grid for a mixed masculine style. We can't help but bring out a bottle of champagne on ice when these placemats and matched coasters are on the table. Cheers!

## SWISS CROSS

Elevate the table setting by styling Swiss
Cross with a simple metallic napkin ring,
to take the look from simple to swanky.
Go bold, matching the napkin set with Swiss
Cross cork-backed placemat.
This design is also available in pink.

## SWISS CROSS

Elevate the table setting by styling Swiss
Cross with a simple metallic napkin ring,
to take the look from simple to swanky.
Go bold, matching the napkin set with Swiss
Cross cork-backed placemat.
This design is also available in black.