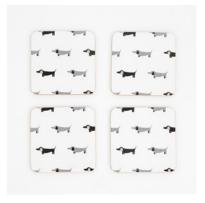

## DAPPER DACHSHUND

Be charmed by the handsome

Dapper Dachshund! This playful pooch
brings a touch of whimsy to any table.

Your guests will want a set of their own after
delighting in your enchanting Sunday lunch.