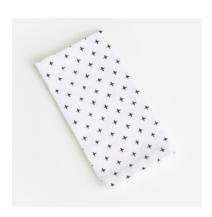

## SWISS CROSS

Elevate the table setting by styling Swiss
Cross with a simple metallic napkin ring,
to take the look from simple to swanky.
Go bold, matching the napkin set with Swiss
Cross cork-backed placemat.
This design is also available in pink.

## SWISS CROSS

Elevate the table setting by styling Swiss
Cross with a simple metallic napkin ring,
to take the look from simple to swanky.
Go bold, matching the napkin set with Swiss
Cross cork-backed placemat.
This design is also available in black.