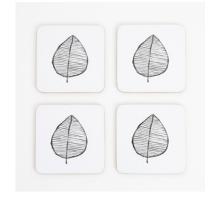

#### IUSH I FAF

As the Autumn leaves turn from green to gold outside, the Lush Leaf place setting brings the changing season into your inviting home. This inspired pattern also welcomes the new beginnings of Spring with botanical flair. Enjoy using Lush Leaf all year round!

#### I JUSH LEAF

As the Autumn leaves turn from green to gold outside, the Lush Leaf place setting brings the changing season into your inviting home. This inspired pattern also welcomes the new beginnings of Spring with botanical flair. Enjoy using Lush Leaf all year round!