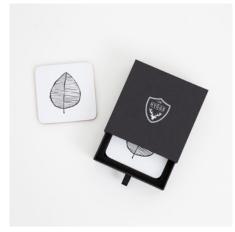

# PRESENTATION MATTERS.

Customers can select from 2 gift box designs preserving both the longevity of the quality products, and the joy that accompanies the reveal.

# YOUR CHOICE.

All designs come beautifully gift packed.

Premium white gift box or our beautiful black deluxe gift drawer for those extra special gift selections.