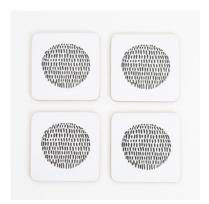

## CHIC CIRCLES

The only thing missing when the table is dressed with Chic Circles is cheese and charcuterie boards! This design is everything a place setting wishes it could be!

Look no further for an on trend, unique, and modern placemat and coaster design.

#### CHIC CIRCLES

The only thing missing when the table is dressed with Chic Circles is cheese and charcuterie boards! This design is everything a place setting wishes it could bel Look no further for an on trend, unique, and modern placemat and coaster design.