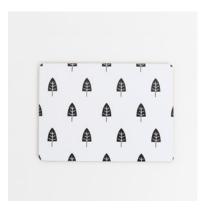

## FAB FIR

Escape into the Swedish hinterlands with Fab Fir. Evoking cosy feelings of roasting marshmallows on a fireplace, the Fab Fir tree will be a favourite for all! Line the table with Fab Fir placemats set with mouth-watering winter warmer dishes.

#### FAB FIR

Escape into the Swedish hinterlands with Fab Fir. Evoking cosy feelings of roasting marshmallows on a fireplace, the Fab Fir tree will be a favourite for all! Line the table with Fab Fir placemats set with mouth-watering winter warmer dishes.