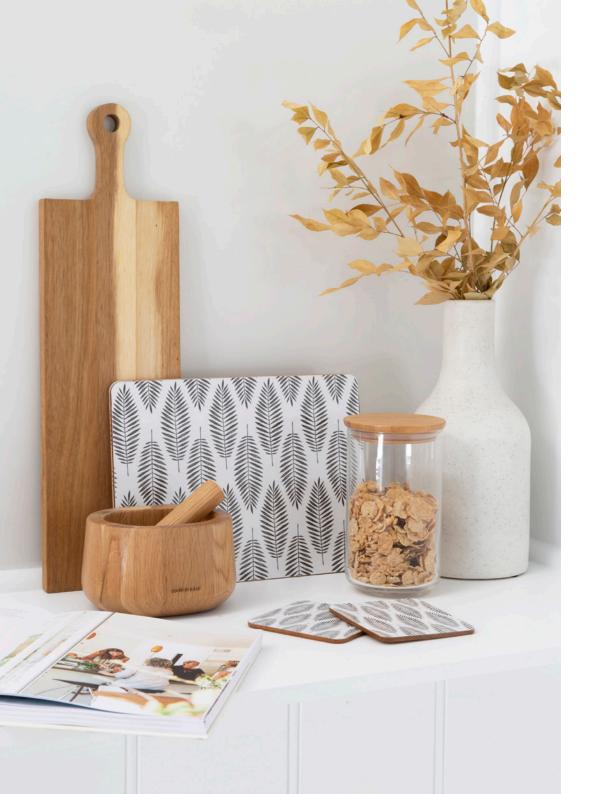

# CORK COLLECTION.

With the flexibility to mix and match, cork-backed placemats and coasters are finished with a serviceable gloss top with creative monochromatic designs.

These pieces are slip, stain, and heat resistant up to 90 degrees.

- Placemat size 21.5cm x 29cm
- Coaster size 10.5 x 10.5cm

## Care

- Wipe clean with a damp cloth.
- Do not immerse in water.
- Not suitable for dishwasher.

My Hygge Home evokes the special excitement of unboxing with premium packaging options available for placemat and coaster collections.