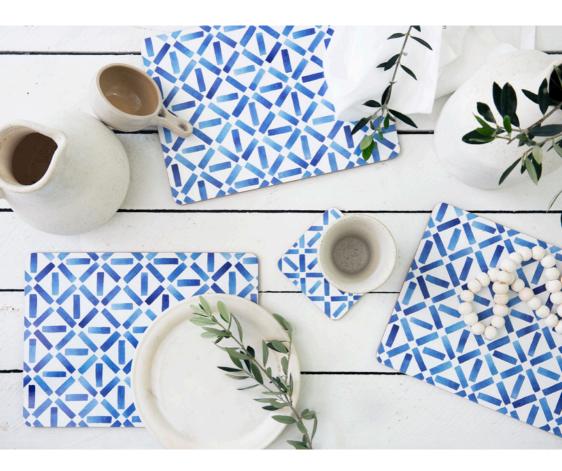

## **VOGUE TRIANGLES**

A versatile and stylish pattern, Vogue is the cover-worthy design for any luxe dining setting! Style with metallic accents for a glamorous look, or pare back with natural and neutral textures for a rustic-boho vibe.

## VOGUE TRIANGLES

A versatile and stylish pattern, Vogue is the cover-worthy design for any luxe dining setting! Style with metallic accents for a glamorous look, or pare back with natural and neutral textures for a rustic-boho vibe.