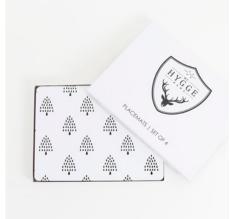

## FAB FIR

Escape into the Swedish hinterlands with Fab Fir. Evoking cosy feelings of roasting marshmallows on a fireplace, the Fab Fir tree will be a favourite for all! Line the table with Fab Fir placemats set with mouth-watering winter warmer dishes.

#### FAB FIR

Escape into the Swedish hinterlands with Fab Fir. Evoking cosy feelings of roasting marshmallows on a fireplace, the Fab Fir tree will be a favourite for all! Line the table with Fab Fir placemats set with mouth-watering winter warmer dishes.