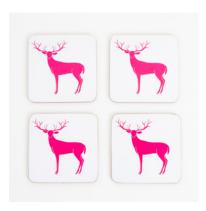

## SASSY DEER

Romantic and feminine, the Sassy Deer injects a magical pop of pink. Indulge the senses by lighting your favourite scented candle and dress the coffee table with a fresh arrangement of flowers layered atop a Sassy Deer placemat.

## SASSY DEER

Delight the vibrant women in your life with Sassy Deer in pink. This design is the perfect special occasion styling companion. Mother's Day, Baby Showers, parties and celebrations all need Sassy Deer in romantic pink. This design is also available in black.