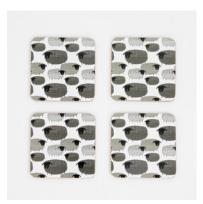

#### SUAVE SHEEP

Cosy, quirky and filled with joy! Bring out your inner hyggeist and fall in love with the country charm of Suave Sheep.

Sitting around the table and sharing a meal

creates blissful moments of pure comfort.

## SUAVE SHEEP

Cosy, quirky and filled with joy! Bring out your inner hyggeist and fall in love with the country charm of Suave Sheep.

Sitting around the table and sharing a meal creates blissful moments of pure comfort.