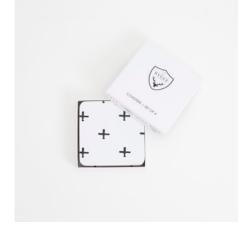

## SWISS CROSS

Chic and on trend! With a nautical nod, the Swiss Cross is a perfect example in minimalism. Style with Glam Grid for a mixed masculine style. We can't help but bring out a bottle of champagne on ice when these placemats and matched coasters are on the table. Cheers!

## SWISS CROSS

Elevate the table setting by styling Swiss
Cross with a simple metallic napkin ring,
to take the look from simple to swanky.
Go bold, matching the napkin set with Swiss
Cross cork-backed placemat.
This design is also available in pink.

## SWISS CROSS

Elevate the table setting by styling Swiss
Cross with a simple metallic napkin ring,
to take the look from simple to swanky.
Go bold, matching the napkin set with Swiss
Cross cork-backed placemat.
This design is also available in black.