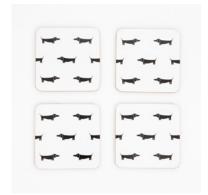

## DAPPER DACHSHUND

Be charmed by the handsome

Dapper Dachshund! This playful pooch
brings a touch of whimsy to any table.

Your guests will want a set of their own after
delighting in your enchanting Sunday lunch.