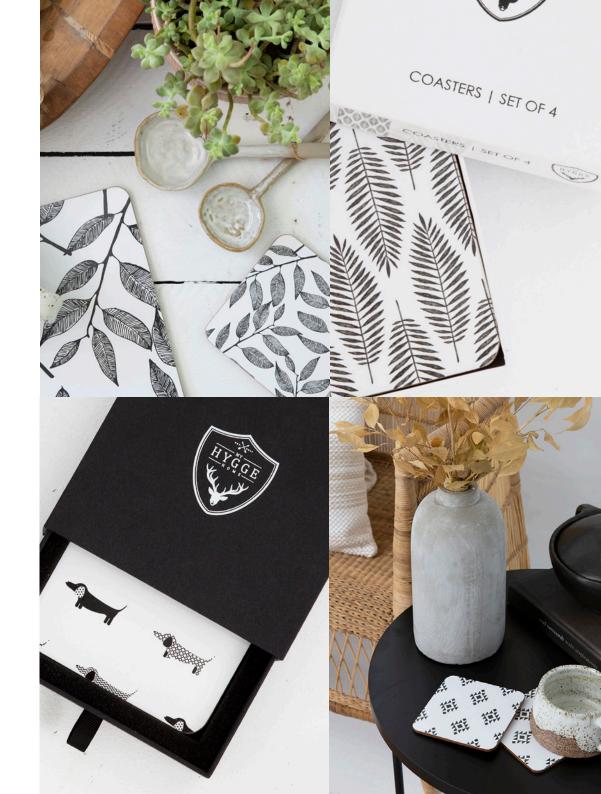

# CORK COLLECTION.

With the flexibility to mix and match, cork-backed placemats and coasters are finished with a serviceable gloss top with creative monochromatic designs.

These pieces are slip, stain, and heat resistant up to 90 degrees.

## Care

- Wipe clean with a damp cloth.
- Do not immerse in water.
- Not suitable for dishwasher.

My Hygge Home evokes the special excitement of unboxing with premium packaging options available for placemat and coaster collections.

## DAPPER DACHSHUND

Be charmed by the handsome

Dapper Dachshund! This playful pooch
brings a touch of whimsy to any table.

Your guests will want a set of their own after
delighting in your enchanting Sunday lunch.