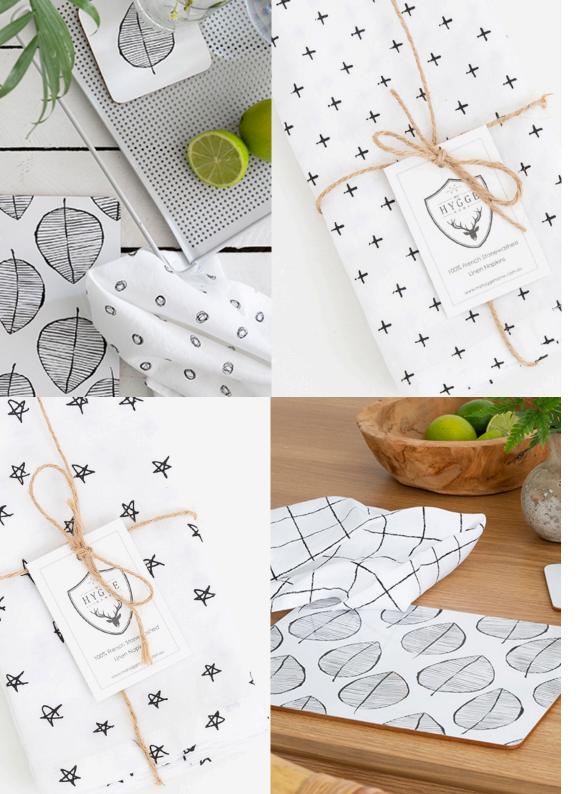

# NAPKIN COLLECTION.

Napkins are sold in sets of 4.

We work with 100% pure linen imported from France.

Our napkins have been stonewashed for the softest texture.

We package these with simple rustic twine keeping a minimal approach that is display and gift worthy.

- Size 45cm x 45cm
- 100% French Stonewashed Linen
- Designed in Australia

## Care

- Warm gentle machine wash with mild detergent.
- Warm iron on reverse side.
- Do not tumble dry, bleach or dry clean.