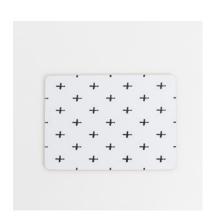

## SWISS CROSS

Chic and on trend! With a nautical nod, the Swiss Cross is a perfect example in minimalism. Style with Glam Grid for a mixed masculine style. We can't help but bring out a bottle of champagne on ice when these placemats and matched coasters are on the table. Cheers!

## SWISS CROSS

Elevate the table setting by styling Swiss
Cross with a simple metallic napkin ring,
to take the look from simple to swanky.
Go bold, matching the napkin set with Swiss
Cross cork-backed placemat.
This design is also available in pink.

## SWISS CROSS

Elevate the table setting by styling Swiss
Cross with a simple metallic napkin ring,
to take the look from simple to swanky.
Go bold, matching the napkin set with Swiss
Cross cork-backed placemat.
This design is also available in black.