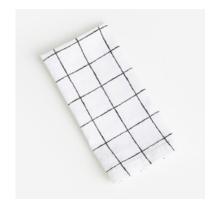

## GLAM GRID

Strong grid lines keep the humble napkin looking simple, but far from drab! Classic and elegant, Glam Grid is every inch the desirable design for the entertainer. Layer with on-trend metallic cutlery for an extra-luxe look.