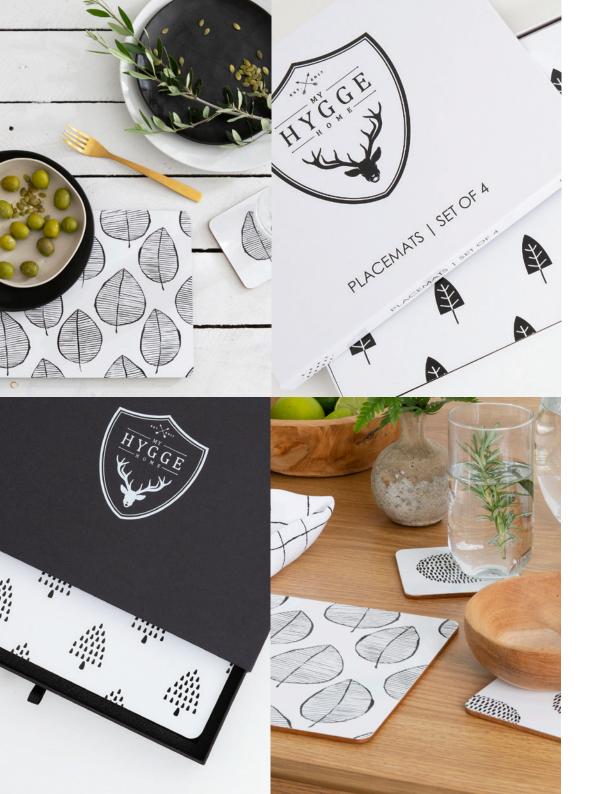

# PRESENTATION MATTERS.

Customers can select from 2 gift box designs preserving both the longevity of the quality products, and the joy that accompanies the reveal.

# YOUR CHOICE.

All designs come beautifully gift packed.

Premium white gift box or our beautiful black deluxe gift drawer for those extra special gift selections.

#### I JUSH LEAF

As the Autumn leaves turn from green to gold outside, the Lush Leaf place setting brings the changing season into your inviting home. This inspired pattern also welcomes the new beginnings of Spring with botanical flair. Enjoy using Lush Leaf all year round!

## FAB FIR

Escape into the Swedish hinterlands with Fab Fir. Evoking cosy feelings of roasting marshmallows on a fireplace, the Fab Fir tree will be a favourite for all! Line the table with Fab Fir placemats set with mouth-watering winter warmer dishes.