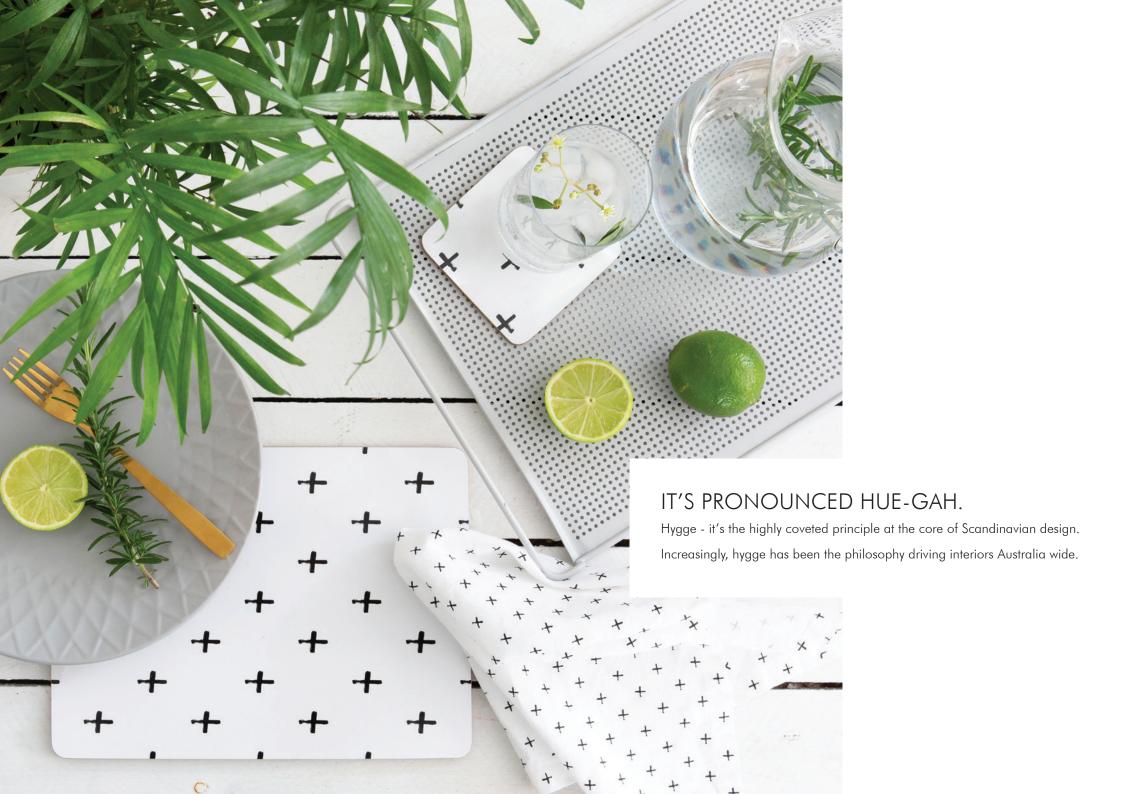

## OUR COLLECTIONS

Setting a table with a My Hygge Home design is an act of creating memories, reliving traditions and exploring your own creativity at home. Spending a few moments to set the table is proven to encourage feelings of belonging that are shared by all.

It's our belief that My Hygge Home brings a sense of nostalgia to the dining experience, reminding us of times with family and friends.

We hope to reinvent the simple tradition of setting the table as one that's stylish and true to the hygge philosophy.

# CORK COLLECTION.

With the flexibility to mix and match, cork-backed placemats and coasters are finished with a serviceable gloss top with creative monochromatic designs.

These pieces are slip, stain, and heat resistant up to 90 degrees.

## SWISS CROSS

Chic and on trend! With a nautical nod, the Swiss Cross is a perfect example in minimalism. Style with Glam Grid for a mixed masculine style. We can't help but bring out a bottle of champagne on ice when these placemats and matched coasters are on the table. Cheers!