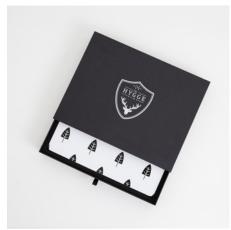

# NAPKIN COLLECTION.

Napkins are sold in sets of 4.

We work with 100% pure linen imported from France.

Our napkins have been stonewashed for the softest texture.

We package these with simple rustic twine keeping a minimal approach that is display and gift worthy.

- Size 45cm x 45cm
- 100% French Stonewashed Linen
- Designed in Australia

## PRESENTATION MATTERS.

We package our napkins with simple rustic twine keeping a minimal approach that is display and gift worthy.