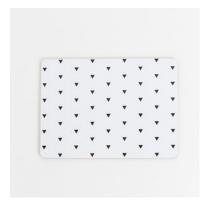

## **VOGUE TRIANGLES**

A versatile and stylish pattern, Vogue is the cover-worthy design for any luxe dining setting! Style with metallic accents for a glamorous look, or pare back with natural and neutral textures for a rustic-boho vibe.

## VOGUE TRIANGLES

A versatile and stylish pattern, Vogue is the cover-worthy design for any luxe dining setting! Style with metallic accents for a glamorous look, or pare back with natural and neutral textures for a rustic-boho vibe.