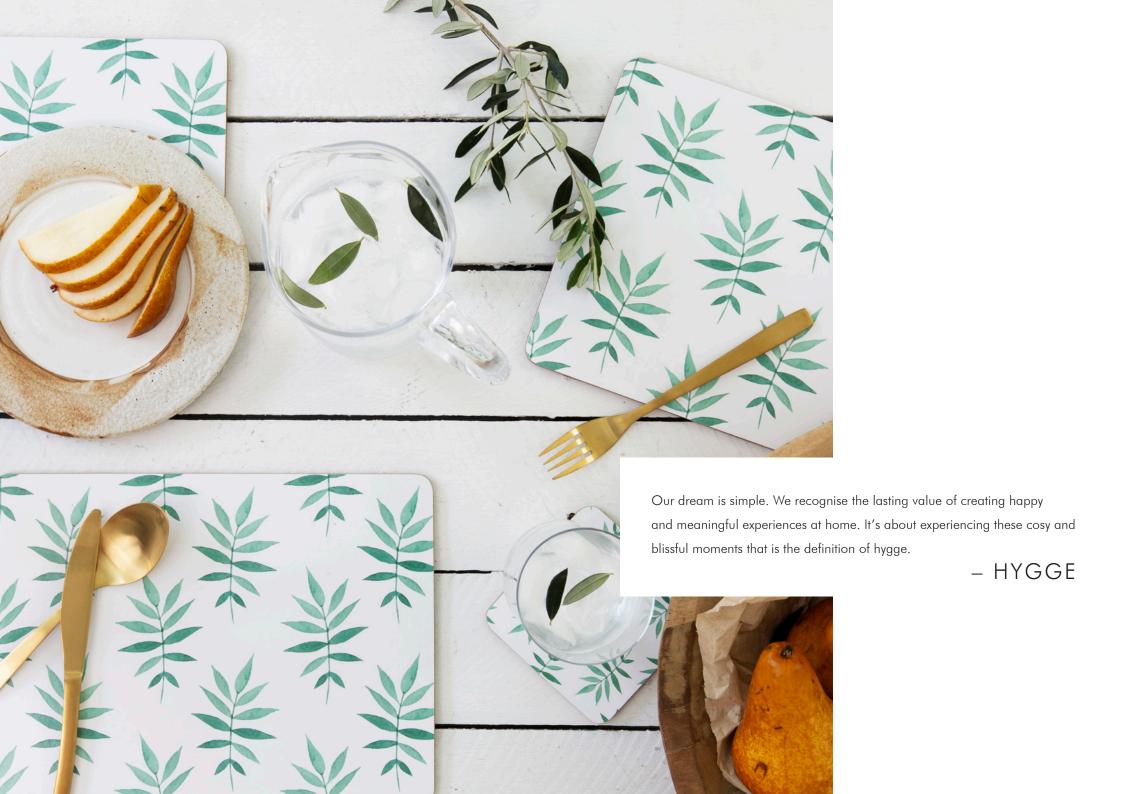

It's our belief that My Hygge Home brings a sense of nostalgia to the dining experience, reminding us of times with family and friends.

We hope to reinvent the simple tradition of setting the table as one that's stylish and true to the hygge philosophy.

#### IUSH I FAF

As the Autumn leaves turn from green to gold outside, the Lush Leaf place setting brings the changing season into your inviting home. This inspired pattern also welcomes the new beginnings of Spring with botanical flair. Enjoy using Lush Leaf all year round!

#### I JUSH LEAF

As the Autumn leaves turn from green to gold outside, the Lush Leaf place setting brings the changing season into your inviting home. This inspired pattern also welcomes the new beginnings of Spring with botanical flair. Enjoy using Lush Leaf all year round!