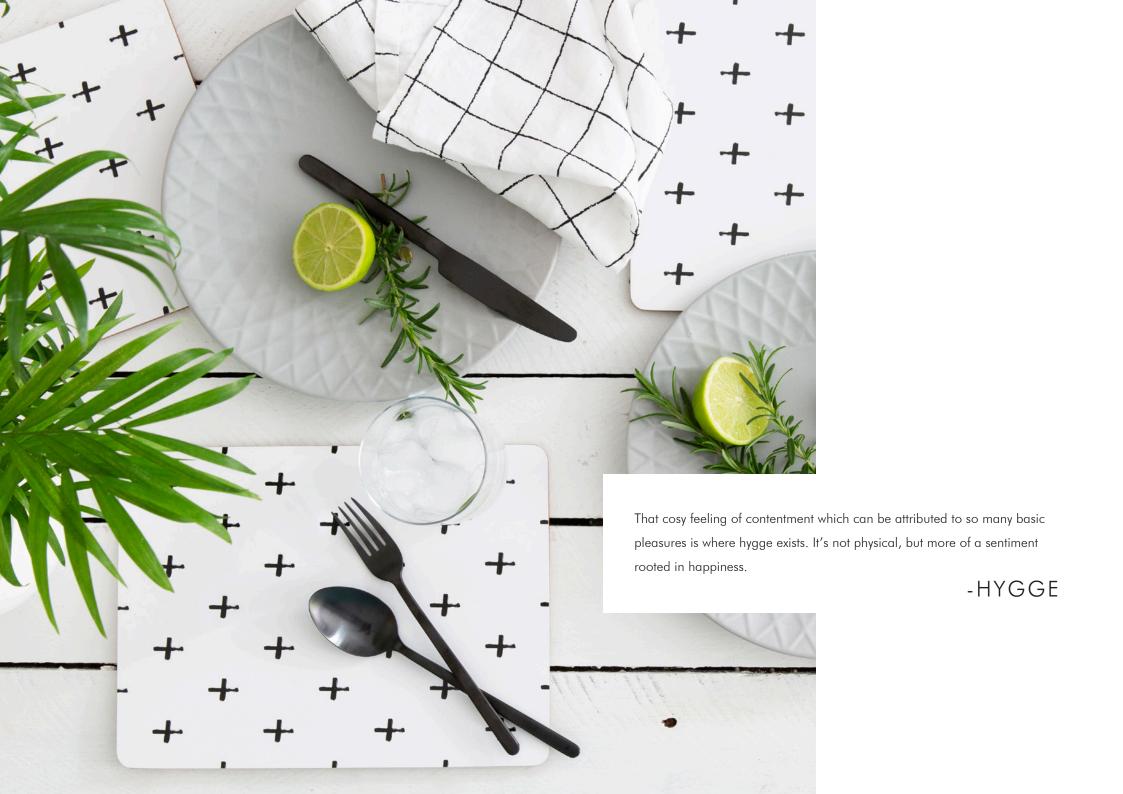

## SWISS CROSS

Chic and on trend! With a nautical nod, the Swiss Cross is a perfect example in minimalism. Style with Glam Grid for a mixed masculine style. We can't help but bring out a bottle of champagne on ice when these placemats and matched coasters are on the table. Cheers!

# NAPKIN COLLECTION.

Napkins are sold in sets of 4.

We work with 100% pure linen imported from France.

Our napkins have been stonewashed for the softest texture.

We package these with simple rustic twine keeping a minimal approach that is display and gift worthy.

- Size 45cm x 45cm
- 100% French Stonewashed Linen
- Designed in Australia