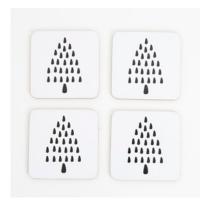

## FAB FIR

Escape into the Swedish hinterlands with Fab Fir. Evoking cosy feelings of roasting marshmallows on a fireplace, the Fab Fir tree will be a favourite for all! Line the table with Fab Fir placemats set with mouth-watering winter warmer dishes.

#### FAB FIR

Escape into the Swedish hinterlands with Fab Fir. Evoking cosy feelings of roasting marshmallows on a fireplace, the Fab Fir tree will be a favourite for all! Line the table with Fab Fir placemats set with mouth-watering winter warmer dishes.