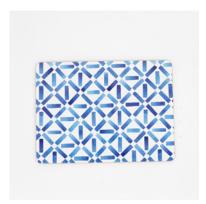

## SWISS CROSS

Chic and on trend! With a nautical nod, the Swiss Cross is a perfect example in minimalism. Style with Glam Grid for a mixed masculine style. We can't help but bring out a bottle of champagne on ice when these placemats and matched coasters are on the table. Cheers!

## SWISS CROSS

Elevate the table setting by styling Swiss
Cross with a simple metallic napkin ring,
to take the look from simple to swanky.
Go bold, matching the napkin set with Swiss
Cross cork-backed placemat.
This design is also available in pink.

## SWISS CROSS

Elevate the table setting by styling Swiss
Cross with a simple metallic napkin ring,
to take the look from simple to swanky.
Go bold, matching the napkin set with Swiss
Cross cork-backed placemat.
This design is also available in black.