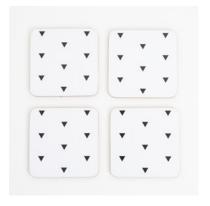

## **VOGUE TRIANGLES**

A versatile and stylish pattern, Vogue is the cover-worthy design for any luxe dining setting! Style with metallic accents for a glamorous look, or pare back with natural and neutral textures for a rustic-boho vibe.

## VOGUE TRIANGLES

A versatile and stylish pattern, Vogue is the cover-worthy design for any luxe dining setting! Style with metallic accents for a glamorous look, or pare back with natural and neutral textures for a rustic-boho vibe.