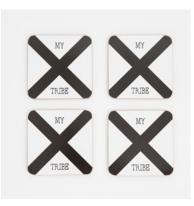

## UNITED TRIBE

Make your mark on family time with the edgy United Tribe design. Pair this placemat with Soul Legends coaster and Swiss Cross napkin for a sharp and stylish setting. With United Tribe, it's all about forging quality time together.