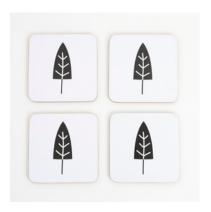

#### IUSH I FAF

As the Autumn leaves turn from green to gold outside, the Lush Leaf place setting brings the changing season into your inviting home. This inspired pattern also welcomes the new beginnings of Spring with botanical flair. Enjoy using Lush Leaf all year round!

#### I JUSH LEAF

As the Autumn leaves turn from green to gold outside, the Lush Leaf place setting brings the changing season into your inviting home. This inspired pattern also welcomes the new beginnings of Spring with botanical flair. Enjoy using Lush Leaf all year round!