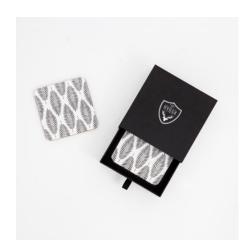

#### IUSH I FAF

As the Autumn leaves turn from green to gold outside, the Lush Leaf place setting brings the changing season into your inviting home. This inspired pattern also welcomes the new beginnings of Spring with botanical flair. Enjoy using Lush Leaf all year round!

# PRESENTATION MATTERS.

Customers can select from 2 gift box designs preserving both the longevity of the quality products, and the joy that accompanies the reveal.

# YOUR CHOICE.

All designs come beautifully gift packed.

Premium white gift box or our beautiful black deluxe gift drawer for those extra special gift selections.