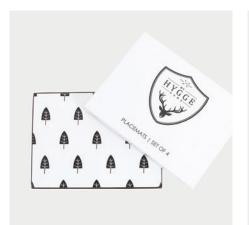

#### FAB FIR

Escape into the Swedish hinterlands with Fab Fir. Evoking cosy feelings of roasting marshmallows on a fireplace, the Fab Fir tree will be a favourite for all! Line the table with Fab Fir placemats set with mouth-watering winter warmer dishes.

### FAB FIR

Escape into the Swedish hinterlands with Fab Fir. Evoking cosy feelings of roasting marshmallows on a fireplace, the Fab Fir tree will be a favourite for all! Line the table with Fab Fir placemats set with mouth-watering winter warmer dishes.