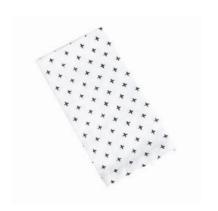

#### SWISS CROSS

Elevate the table setting by styling Swiss
Cross with a simple metallic napkin ring,
to take the look from simple to swanky.
Go bold, matching the napkin set with Swiss
Cross cork-backed placemat.