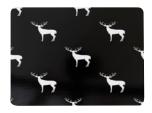

#### DEER NOIR

The sleek and debonair counterpart to Sassy Deer adds a moodier layer to the dining table. Add to your hygge collection by mixing and matching collections, or style Deer Noir with simple tonal plates in whites, greys and charcoal.