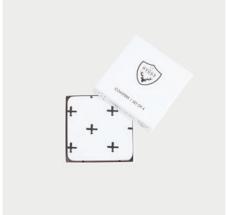

#### SWISS CROSS

Chic and on trend! With a nautical nod, the Swiss Cross is a perfect example in minimalism. Style with Glam Grid for a mixed masculine style. We can't help but bring out a bottle of champagne on ice when these placemats and matched coasters are on the table. Cheers!

#### SWISS CROSS

Elevate the table setting by styling Swiss
Cross with a simple metallic napkin ring,
to take the look from simple to swanky.
Go bold, matching the napkin set with Swiss
Cross cork-backed placemat.