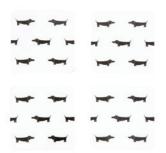

#### DAPPER DACHSHUND

Be charmed by the handsome

Dapper Dachshund! This playful pooch
brings a touch of whimsy to any table.

Your guests will want a set of their own after
delighting in your enchanting Sunday lunch.