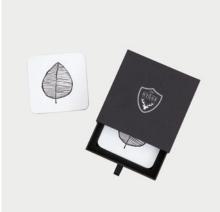

### PRESENTATION MATTERS.

Customers can select from 2 gift box designs preserving both the longevity of the quality products, and the joy that accompanies the reveal.

# YOUR CHOICE.

All designs come beautifully gift packed.

Premium white gift box or our beautiful black deluxe gift drawer for those extra special gift selections.