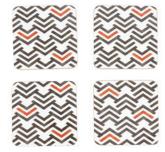

#### SWISS CROSS

Chic and on trend! With a nautical nod, the Swiss Cross is a perfect example in minimalism. Style with Glam Grid for a mixed masculine style. We can't help but bring out a bottle of champagne on ice when these placemats and matched coasters are on the table. Cheers!

#### SWISS CROSS

Elevate the table setting by styling Swiss
Cross with a simple metallic napkin ring,
to take the look from simple to swanky.
Go bold, matching the napkin set with Swiss
Cross cork-backed placemat.