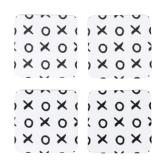

#### HUGS AND KISSES

Meet our cheeky version of Tic-Tac-Toe -Hugs & Kisses! This design is all about the love we share for our families and friends. The perfect design for parties, get togethers or surprise visits. Layer the table with Swiss Cross or Circles Confidant 100% French linen napkins.