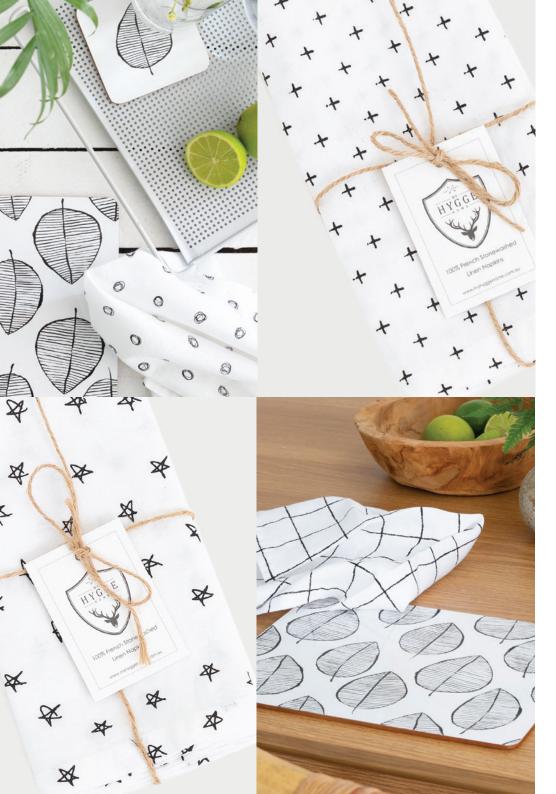

## CORK COLLECTION.

With the flexibility to mix and match, cork-backed placemats and coasters are finished with a serviceable gloss top with creative monochromatic designs.

These pieces are slip, stain, and heat resistant up to 90 degrees.

# NAPKIN COLLECTION.

Napkins are sold in sets of 4.

We work with 100% pure linen imported from France.

Our napkins have been stonewashed for the softest texture.

We package these with simple rustic twine keeping a minimal approach that is display and gift worthy.