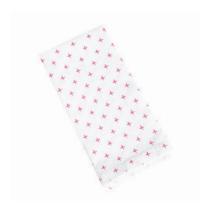

#### SASSY DEER

Sassy Deer is an iconic design in the My Hygge Home brand. A striking silhouette in classic monochromatic finish is both enchanting and totally on trend! Style the complete setting with Sassy Deer premium cork-backed placemat and coaster. This design is also available in pink.

This design is also available in pink.