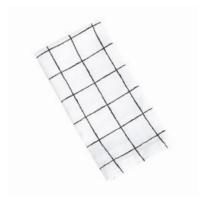

#### GLAM GRID

Strong grid lines keep the humble napkin looking simple, but far from drab! Classic and elegant, Glam Grid is every inch the desirable design for the entertainer. Layer with on-trend metallic cutlery for an extra-luxe look.