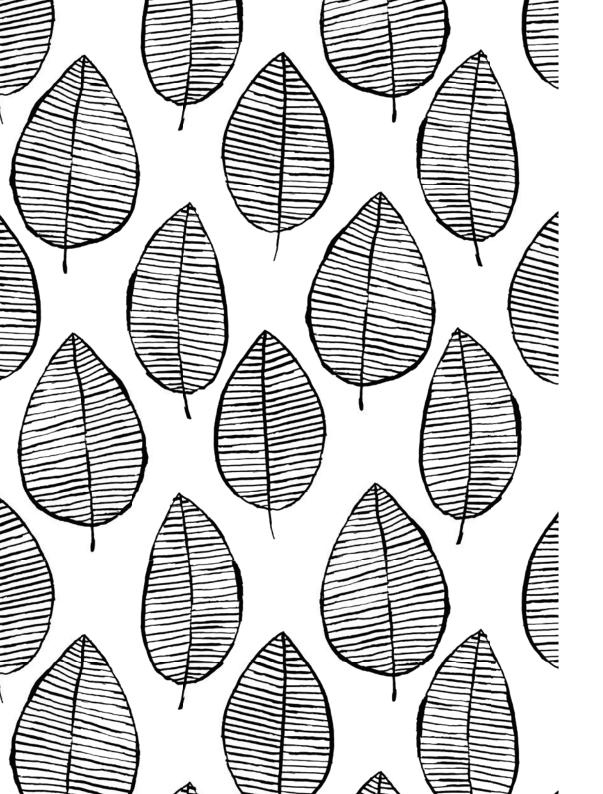

### LUSH LEAF

As the Autumn leaves turn from green to gold outside, the Lush Leaf place setting brings the changing season into your inviting home. This inspired pattern also welcomes the new beginnings of Spring with botanical flair. Enjoy using Lush Leaf all year round!

#### LUSH LEAF

As the Autumn leaves turn from green to gold outside, the Lush Leaf place setting brings the changing season into your inviting home. This inspired pattern also welcomes the new beginnings of Spring with botanical flair. Enjoy using Lush Leaf all year round!