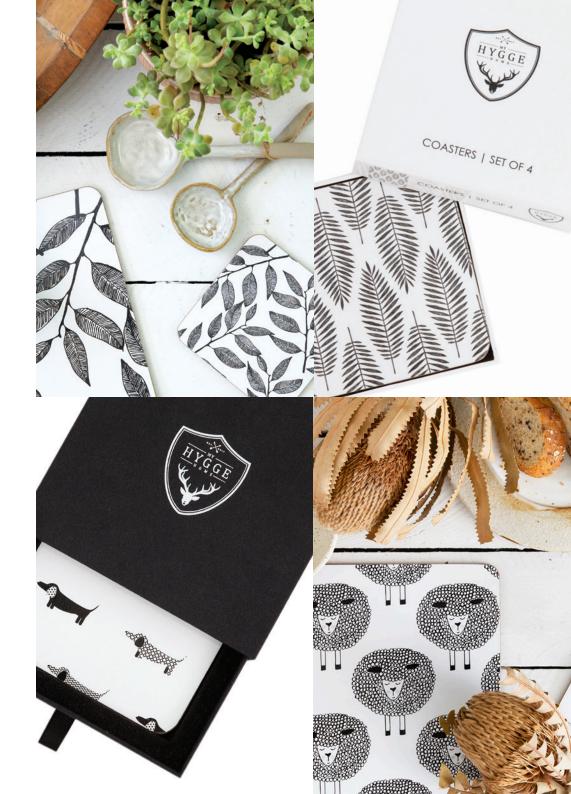

## CORK COLLECTION.

With the flexibility to mix and match, cork-backed placemats and coasters are finished with a serviceable gloss top with creative monochromatic designs.

These pieces are slip, stain, and heat resistant up to 90 degrees.

#### Care

- Wipe clean with a damp cloth.
- Do not immerse in water.
- Not suitable for dishwasher.

My Hygge Home evokes the special excitement of unboxing with premium packaging options available for placemat and coaster collections.

### LUSH LEAF

As the Autumn leaves turn from green to gold outside, the Lush Leaf place setting brings the changing season into your inviting home. This inspired pattern also welcomes the new beginnings of Spring with botanical flair. Enjoy using Lush Leaf all year round!

#### SUAVE SHEEP

Cosy, quirky and filled with joy! Bring out your inner hyggeist and fall in love with the country charm of Suave Sheep.

Sitting around the table and sharing a meal creates blissful moments of pure comfort.

#### FERN FAIR

Coastal cues are the perfect backdrop for the tropical Fern Fair. Hamptons, nautical, and St Barts are the dreamy trends that share in Fern Fair's cheeky vacation vibe. Add touches of citrus to enhance the tropical tone.