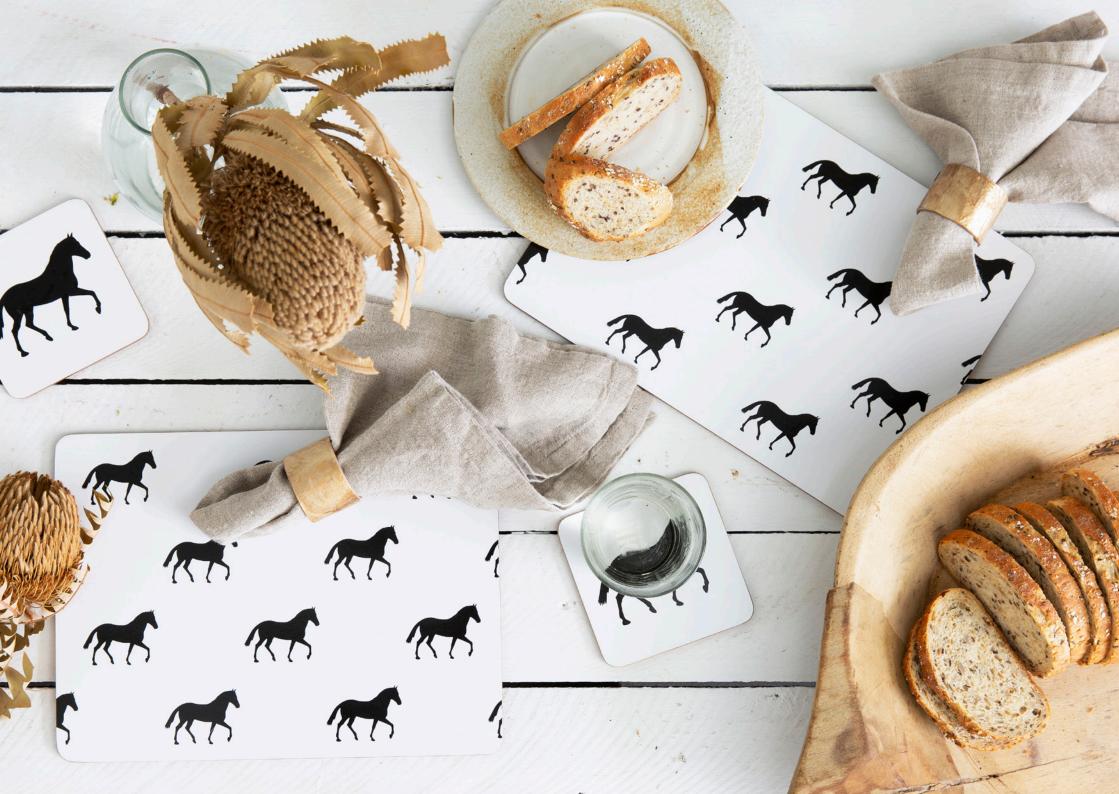

HORSE HERO

trotting straight to the top of our favourites list! A summer table setting with Horse Hero brings energy and communication to the table. In winter, feel the cosy hygge vibes as the warmth and kindness of the horse flows freely.

#### HORSE HERO

A classic equine silhouette has Horse Hero trotting straight to the top of our favourites list! A summer table setting with Horse Hero brings energy and communication to the table. In winter, feel the cosy hygge vibes as the warmth and kindness of the horse flows freely.