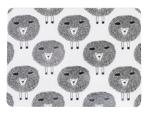

#### SUAVE SHEEP

Cosy, quirky and filled with joy! Bring out your inner hyggeist and fall in love with the country charm of Suave Sheep.

Sitting around the table and sharing a meal creates blissful moments of pure comfort.

#### SNOOZY SHEEP

Make every shared meal a memorable one with the Snoozy Sheep. This gentle woolly crew represent everything comfy about hygge design. Go rustic with natural timbers, and layer Scandi inspiration with fresh white and cosy fabrics.

Cosy, quirky and filled with joy! Bring out your inner hyggeist and fall in love with the country charm of Suave Sheep.

Sitting around the table and sharing a meal creates blissful moments of pure comfort.