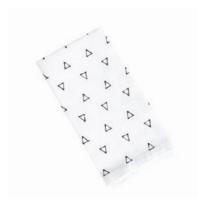

#### VOGUE TRIANGLES

A versatile and stylish pattern, Vogue is the cover-worthy design for any luxe dining setting! Style with metallic accents for a glamorous look, or pare back with natural and neutral textures for a rustic-boho vibe.