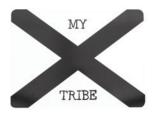

#### UNITED TRIBE

Make your mark on family time with the edgy United Tribe design. Pair this placemat with Soul Legends coaster and Swiss Cross napkin for a sharp and stylish setting.

With United Tribe, it's all about forging quality time together.

#### UNITED TRIBE

quality time together.

Make your mark on family time with the edgy United Tribe design. Pair this placemat with Soul Legends coaster and Swiss Cross napkin for a sharp and stylish setting. With United Tribe, it's all about forging