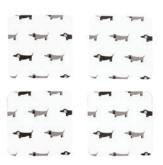

#### DAPPER DACHSHUND

Be charmed by the handsome

Dapper Dachshund! This playful pooch
brings a touch of whimsy to any table.

Your guests will want a set of their own after
delighting in your enchanting Sunday lunch.