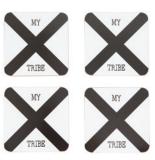

#### UNITED TRIBE

Make your mark on family time with the edgy United Tribe design. Pair this placemat with Soul Legends coaster and Swiss Cross napkin for a sharp and stylish setting.

With United Tribe, it's all about forging quality time together.

#### UNITED TRIBE

quality time together.

Make your mark on family time with the edgy United Tribe design. Pair this placemat with Soul Legends coaster and Swiss Cross napkin for a sharp and stylish setting. With United Tribe, it's all about forging