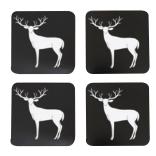

#### DEER NOIR

The sleek and debonair counterpart to Sassy Deer adds a moodier layer to the dining table. Add to your hygge collection by mixing and matching collections, or style Deer Noir with simple tonal plates in whites, greys and charcoal.