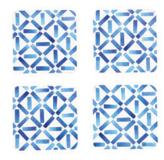

#### SWISS CROSS

Chic and on trend! With a nautical nod, the Swiss Cross is a perfect example in minimalism. Style with Glam Grid for a mixed masculine style. We can't help but bring out a bottle of champagne on ice when these placemats and matched coasters are on the table. Cheers!

#### SWISS CROSS

Elevate the table setting by styling Swiss
Cross with a simple metallic napkin ring,
to take the look from simple to swanky.
Go bold, matching the napkin set with Swiss
Cross cork-backed placemat.