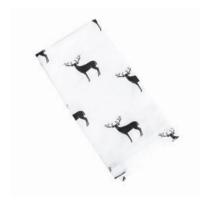

#### DEER NOIR

The sleek and debonair counterpart to Sassy Deer adds a moodier layer to the dining table. Add to your hygge collection by mixing and matching collections, or style Deer Noir with simple tonal plates in whites, greys and charcoal.