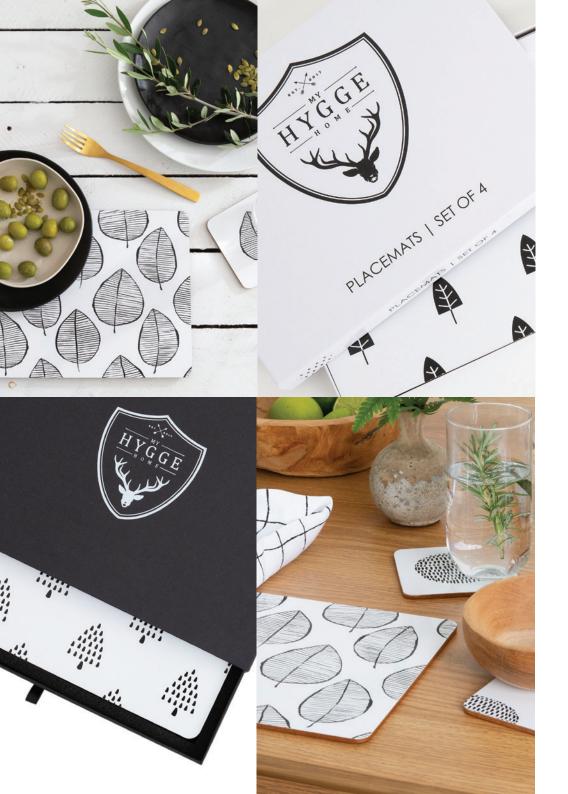

## CORK COLLECTION.

With the flexibility to mix and match, cork-backed placemats and coasters are finished with a serviceable gloss top with creative monochromatic designs.

These pieces are slip, stain, and heat resistant up to 90 degrees.

### PRESENTATION MATTERS.

Customers can select from 2 gift box designs preserving both the longevity of the quality products, and the joy that accompanies the reveal.

# YOUR CHOICE.

All designs come beautifully gift packed.

Premium white gift box or our beautiful black deluxe gift drawer for those extra special gift selections.