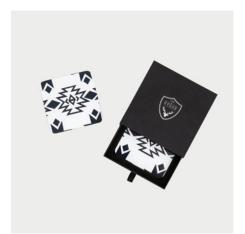

### PRESENTATION MATTERS.

Customers can select from 2 gift box designs preserving both the longevity of the quality products, and the joy that accompanies the reveal.

# YOUR CHOICE.

All designs come beautifully gift packed.

Premium white gift box or our beautiful black deluxe gift drawer for those extra special gift selections.