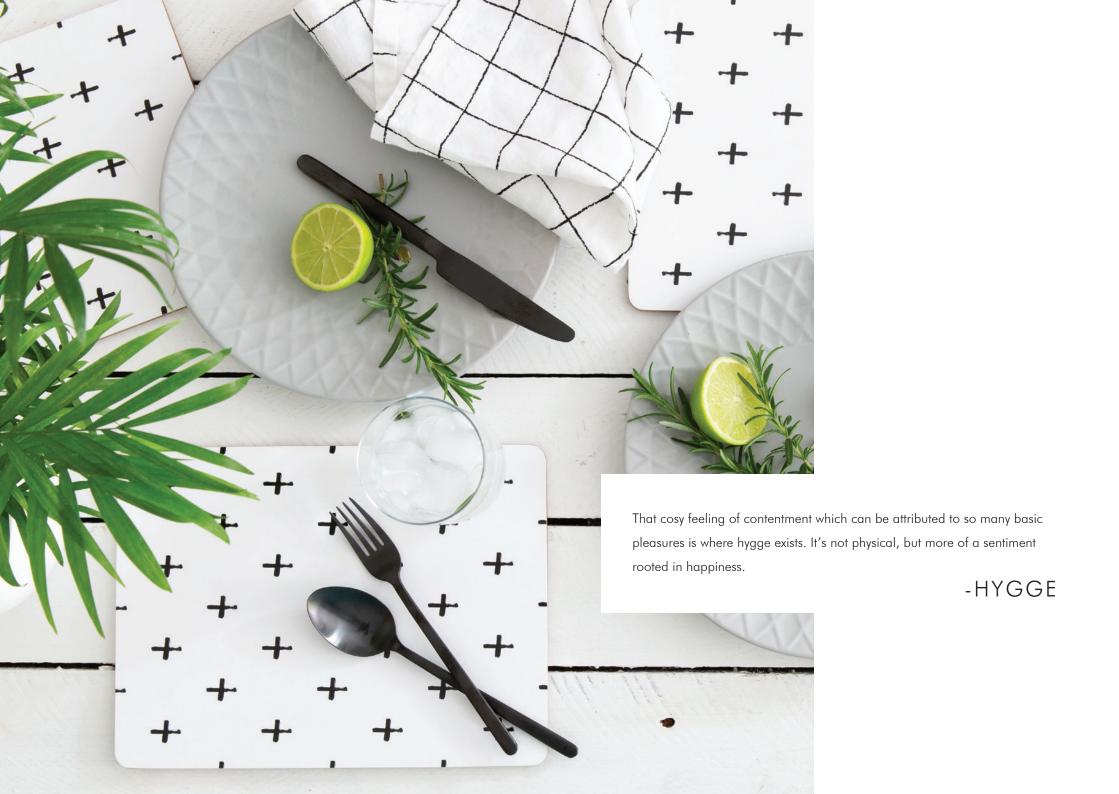

## CORK COLLECTION.

With the flexibility to mix and match, cork-backed placemats and coasters are finished with a serviceable gloss top with creative monochromatic designs.

These pieces are slip, stain, and heat resistant up to 90 degrees.

#### SWISS CROSS

Chic and on trend! With a nautical nod, the Swiss Cross is a perfect example in minimalism. Style with Glam Grid for a mixed masculine style. We can't help but bring out a bottle of champagne on ice when these placemats and matched coasters are on the table. Cheers!